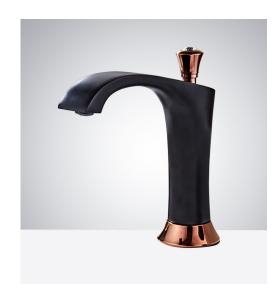

## **FEATURES**

Commercial Grade Faucet, ADA Compliant, Cast Brass Spout, Quick Connect Fittings, Integrated Water Shut-off, Hygienic Line Flush, Water Usage and Battery Strength Reporting, Self-adapting Sensor

## 8.27 inch (210 mm) 6.3 inch (160 mm) 7.76 inch (197 mm)

## Overview

2.56 inch

All dimensions and specifications are nominal and may vary. Use actual products for accuracy in critical situations.