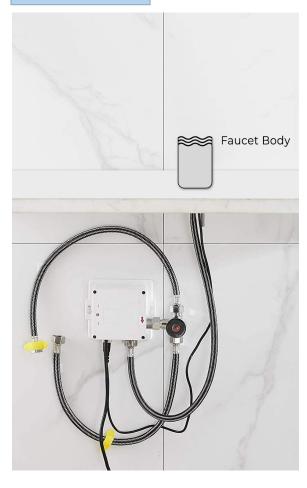

Power Supply: Box Transformer (BOX)

Temperature Mixer: Below Deck Manual Mixing Valve (BDM)

Factory Default Timeout: 30s

Factory Default GPC: 0.75

Working pressure: 0.05 - 1.6 Mpa

Water flow: 1.2GPM (4.54 L/Min) @ 60PSI